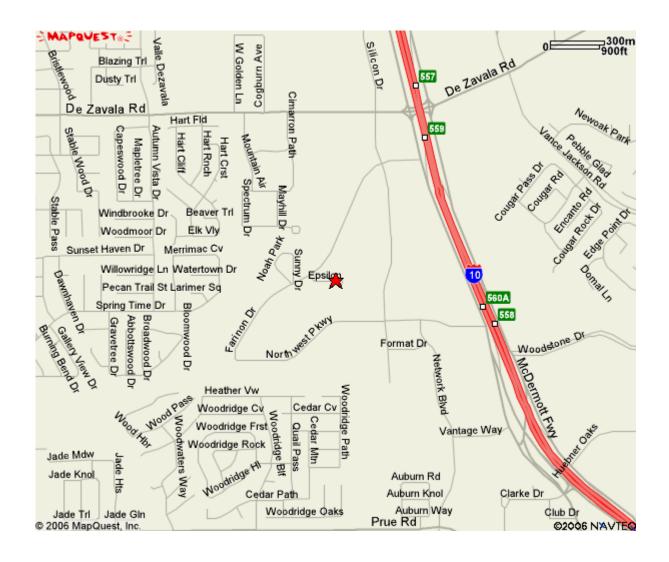

## Traveling on I-10 West

- 1. Exit at the De Zavala Road exit (Exit #558)
- 2. Turn Left at De Zavala Road.
- 3. Turn Left at Silicon Drive.
- 4. Turn Right at Farinon Drive.
- 5. Turn Left at Epsilon Drive.
- 6. M2 Global Technology, Ltd. is located at the end of Epsilon Drive.

## Traveling on I-10 East

- 1. Exit at the De Zavala Road exit (Exit #558)
- 2. Turn Right at De Zavala Road
- 3. Turn Left at Silicon Drive.
- 4. Turn Right at Farinon Drive.
- 5. Turn Left at Epsilon Drive.
- 6. M2 Global Technology, Ltd. is located at the end of Epsilon Drive.

## From San Antonio International Airport (SAT)

- 1. Travel South on Airport Blvd and then take I-410 West
- 2. Travel approximately 5 miles and from I-410 West, exit on to I-10 West (Exit #16B)
- 3. Travel approximately 4.5 miles, then exit at the De Zavala Road exit (Exit #558)
- 4. Turn Left at De Zavala Road.
- 5. Turn Left at Silicon Drive.
- 6. Turn Right at Farinon Drive.
- 7. Turn Left at Epsilon Drive.
- 8. M2 Global Technology, Ltd. is located at the end of Epsilon Drive.